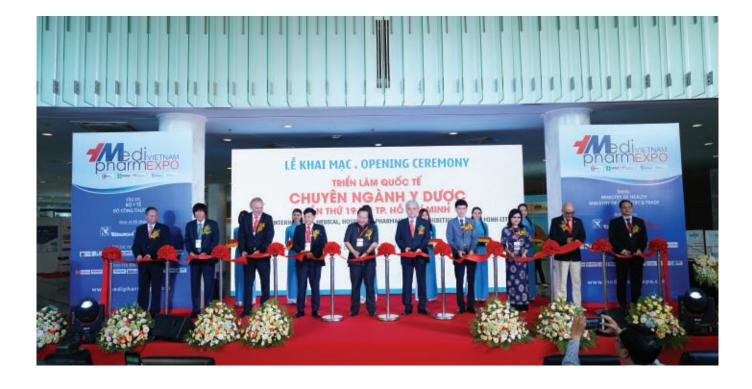

ptica

**VIETNAM 2019** 

# THE 19<sup>TH</sup> INTERNATIONAL MEDICAL, **HOSPITAL & PHARMACEUTICAL EXHIBITION IN HCMC**





MEDICA



www.medipharmexpo.com

PHARMA

Hosts: Ministry of Health Ministry of Industry & Trade Organizers:





SUCKHOE Việt Nam News Media sponsors: bizhub 

# **KEY FIGURES**



| Name          | The 19 <sup>th</sup> International Medical, Hospital and Pharmaceutical<br>Exhibition in Ho Chi Minh City 2019                                                                                               |
|---------------|--------------------------------------------------------------------------------------------------------------------------------------------------------------------------------------------------------------|
| Venue         | Saigon Exhibition & Convention Center (SECC)<br>799 Nguyen Van Linh Str., Dist. 7, Ho Chi Minh City                                                                                                          |
| Date          | 01 - 03/08/2019