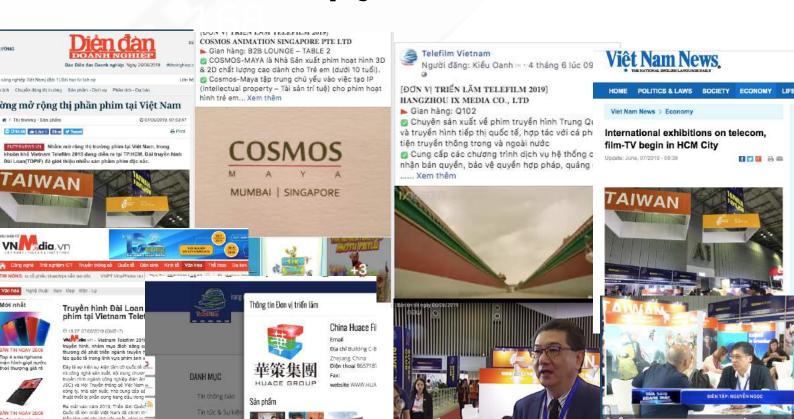

#### MEDIA CAMPAIGN

219
Articles

were spread out among top trustworthy traditional & online newspapers

25

Local televisions & news programmes reported on this event

~1,120

Exhibitors & their products get promotions through website/ fanpage/ multi media